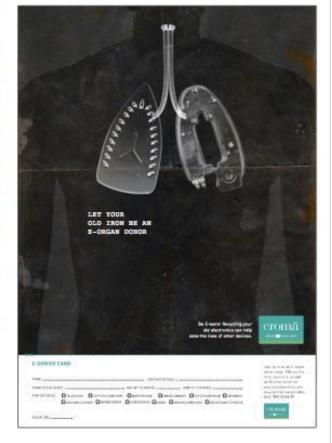

# E-Organ Donor

Here, we have likened recycling old electronics to something as noble as becoming an organ donor. Much like how donating our organs upon our demise can give life to other human beings, we coined a term 'E-organ donor' for people who can sign up to help donate their electronics' parts to save other devices. With the print ad, we are also including a donor form alongside Croma's toll-free number, so people can simply tear off the form, fill it out and recycle their electronics easily.