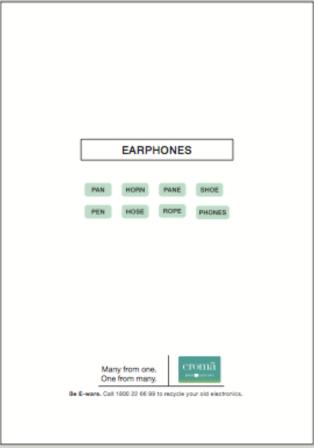

# WHAT IS DEAD MAY NEVER DIE

What may seem useless to us may be useful in its own way. There are loads of parts inside our old electronics that can be recycled and put to use for other things.

So, to showcase this point, we used the letters of the our appliances to make other everyday useful things into which the machine can be recycled.