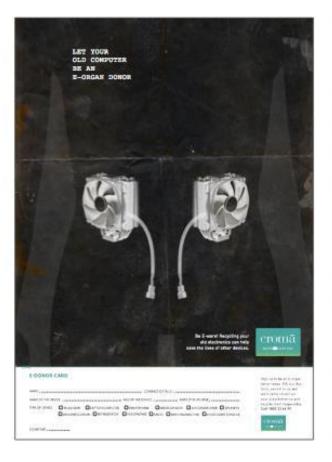

# E-Organ Donor

Here, we have likened recycling old electronics to something as noble as becoming an organ donor. Much like how donating our organs upon our demise can give life to other human beings, we coined a term 'E-organ donor' for people who can sign up to help donate their electronics' parts to save other devices. With the print ad, we are also including a donor form alongside Croma's toll-free number, so people can simply tear off the form, fill it out and recycle their electronics easily.