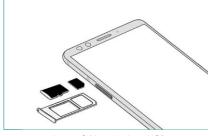

5. Remove battery.

4. Remove SIM and micro USD.

3. Insert SIM and micro USD.

1. Remove phone from box.

1800226699 for doorstep pickup.

6. Put phone into box and call Croma at

2. Insert battery.

3. Disconnect charger.