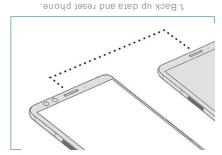

4. Connect and charge the phone.

5. Switch on the phone.

6. Sync data from old phone.

Once the mobile phone stops working, turn this page upside down.

Rebox for a Greener Planet

# Straight Upside down

We use the upside down format to reverse the popular **Unboxing** practice.

So now we position **Reboxing** old electronic devices and exchanging them at Croma store as an eco-responsible behaviour. And with Croma being an e-ware chain, e-waste will be recycled with utmost care, so that it doesn't affect the environment.