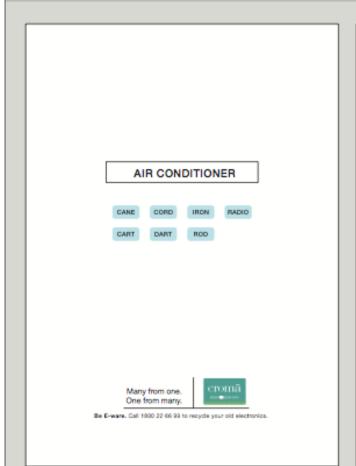

# WHAT IS DEAD MAY NEVER DIE

What may seem useless to us may be useful in its own way. There are loads of parts inside our old electronics that can be recycled and put to use for other things.

So, to showcase this point, we used the letters of the our appliances to make other everyday useful things into which the machine can be recycled.