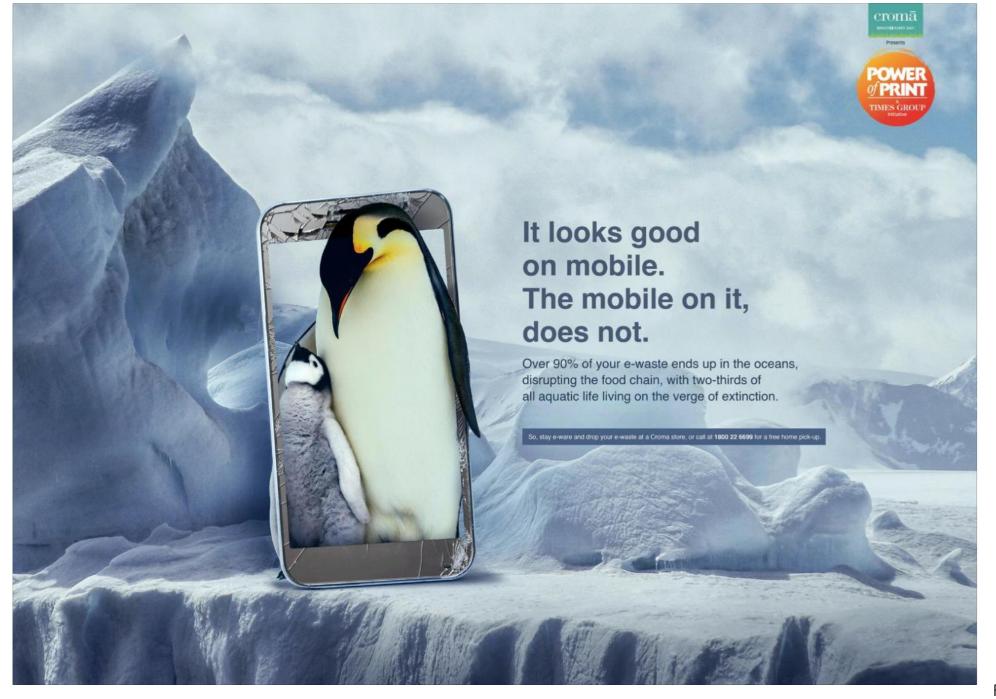

# IT'S 2020. THERE ARE CARS ON THE ROAD LESS POLLUTING THAN THIS PHONE.

Times have changed. We no longer spill oil on our oceans, we spill the beans about big corporations that poison our seas. We try not to choke our fish by shoving plastic straws down their throats anymore. Instead, we have forks and spoons you can eat after your meal. Shopping bags got a makeover if you noticed - we're going ethnic with jute. If you're adequately well informed, you'll use it to buy organic non-GMO tomatoes grown by local farmers who avoid synthetic pesticide. Once you're done eating them, be sure not to put the leftovers in the bin but in the compost - the plants are hungry! Today we befriend animals instead of eating them. We prefer natural darkness over artificial light. We believe in minimalism and compensating for the excesses of our past. It's a new era. One in which students bunk classes to strike against the environmentally unsustainable policies of our governments. Where kids show grown-ups how the world works. An age in which the present generation try to rectify the wrongs of the previous. So, save yourself a lecture from a 16-year-old and become e-ware. Call 1800 22 66 99 and we'll come to your house to collect all your e-waste and recycle it the right way. And with your help, if we can become e-neutral by 2025, we'd feel as woke as a vegan teenager from Scandinavia who collects rainwater in a bucket for their bath.