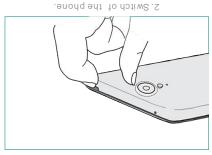

4. Connect and charge the phone.

5. Switch on the phone.

6. Sync data from old phone.

Once the mobile phone stops working, turn this page upside down.

Rebox for a Greener Planet