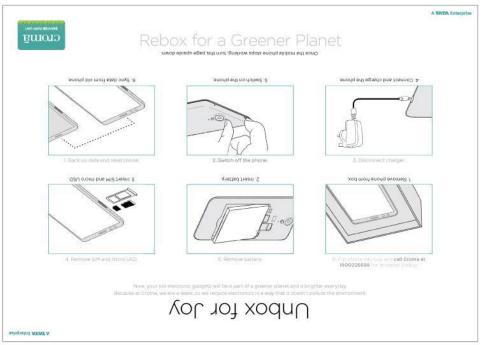

5. Remove battery.

4. Remove SIM and micro USD.

3. Insert SIM and micro USD.

1. Remove phone from box.

1800226699 for doorstep pickup.

6. Put phone into box and call Croma at

2. Insert battery.

3. Disconnect charger.

4. Connect and charge the phone.

5. Switch on the phone.

6. Sync data from old phone.

Once the mobile phone stops working, turn this page upside down.

Rebox for a Greener Planet

# Straight Upside down

We use the upside down format to reverse the popular **Unboxing** practice.

So now we position **Reboxing** old electronic devices and exchanging them at Croma store as an eco-responsible behaviour. And with Croma being an e-ware chain, e-waste will be recycled with utmost care, so that it doesn't affect the environment.